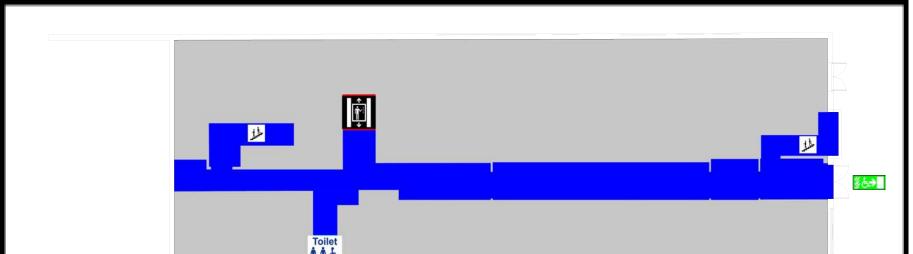

### **Percy Shore House - Basement**

Percy Shaw House Basement Plan

Developed by the Wellbeing and Disability Services, Office of Health and Safety, and Estates and Facilities.