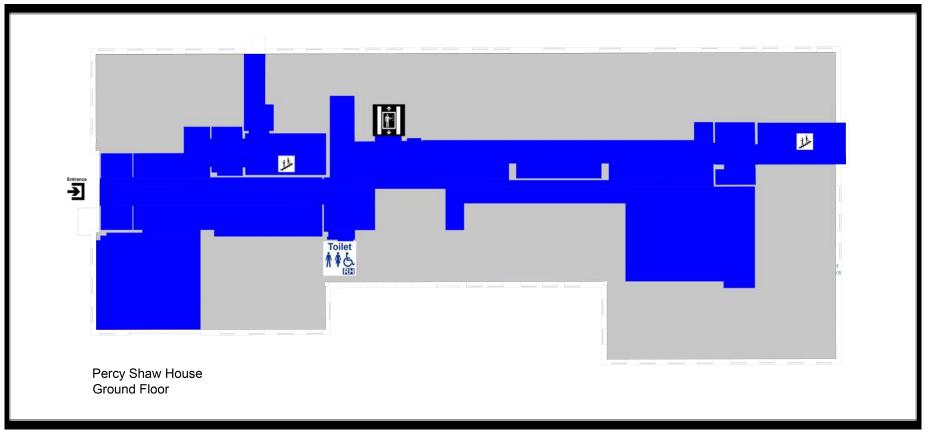

# Percy Shaw House





Refuge area with communications



Main entrance and exit door



Accessible toilet right-hand transfer



Accessible emergency exit



Lift



### **Percy Shore House - Basement**





Percy Shaw House Basement Plan



Developed by the Wellbeing and Disability Services, Office of Health and Safety, and Estates and Facilities.

#### **Percy Shore House - Ground Floor**



### **Percy Shore House Floor 1**



## **Percy Shore House Floor 2**





University of HUDDERSFIELD Inspiring global professionals

Developed by the Wellbeing and Disability Services, Office of Health and Safety, and Estates and Facilities.