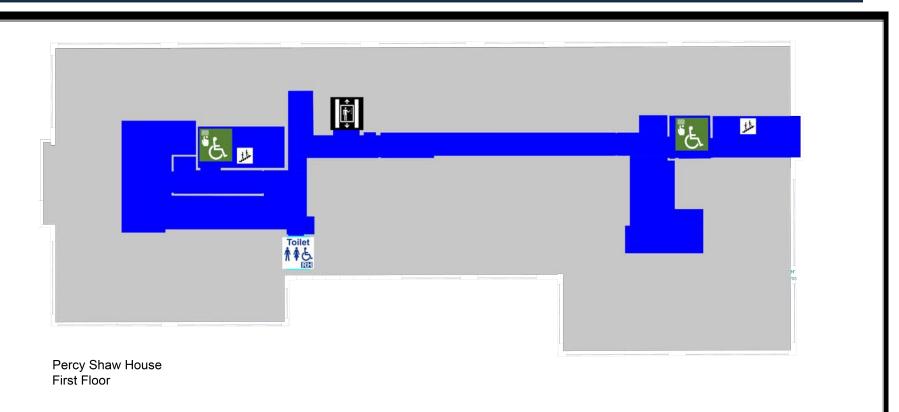

# Percy Shaw House





Refuge area with communications



Main entrance and exit door



Accessible toilet right-hand transfer



Accessible emergency exit



Lift



### **Percy Shore House - Basement**





Percy Shaw House Basement Plan



Developed by the Wellbeing and Disability Services, Office of Health and Safety, and Estates and Facilities.

#### **Percy Shore House - Ground Floor**



### **Percy Shore House Floor 1**



## **Percy Shore House Floor 2**





University of HUDDERSFIELD Inspiring global professionals

Developed by the Wellbeing and Disability Services, Office of Health and Safety, and Estates and Facilities.