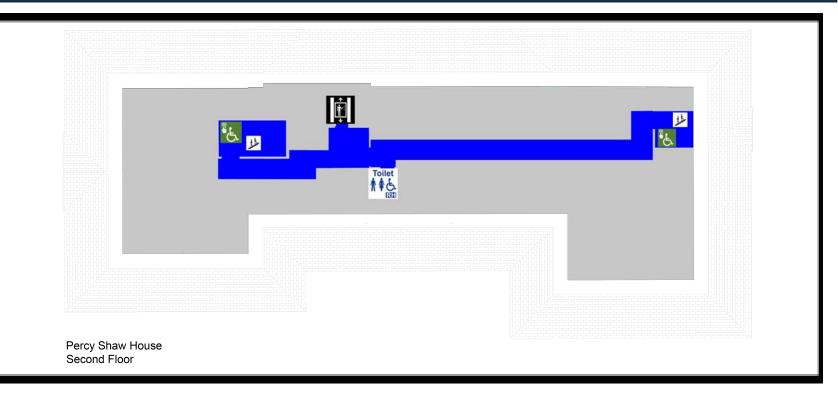

## **Percy Shore House Floor 2**

University of HUDDERSFIELD Inspiring global professionals

Developed by the Wellbeing and Disability Services, Office of Health and Safety, and Estates and Facilities.