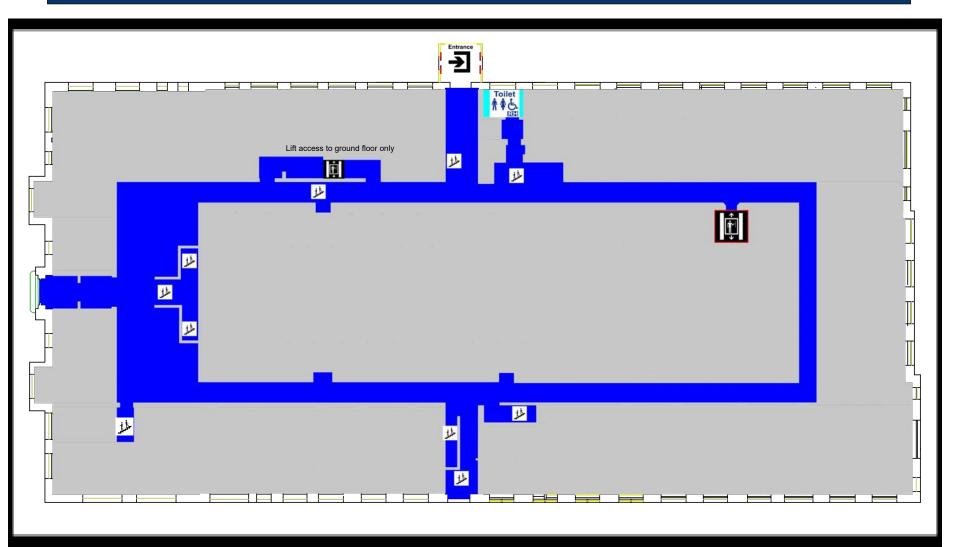

# Ramsden Building





Refuge area



Accessible toilet left-hand transfer



Lift



**Stairs** 



Accessible toilet right-hand transfer



Main entrance and exit door

# **Ramsen Building Floor - B**





Developed by the Wellbeing and Disability Services, Office of Health and Safety, and Estates and Facilities.

# **Ramsden Building Floor G**



#### **Ramsden Building Floor 1**





Developed by the Wellbeing and Disability Services, Office of Health and Safety, and Estates and Facilities.

### **Ramsden Building Floor 2**



# **Ramsden Building Floor 3**







Developed by the Wellbeing and Disability Services, Office of Health and Safety, and Estates and Facilities.