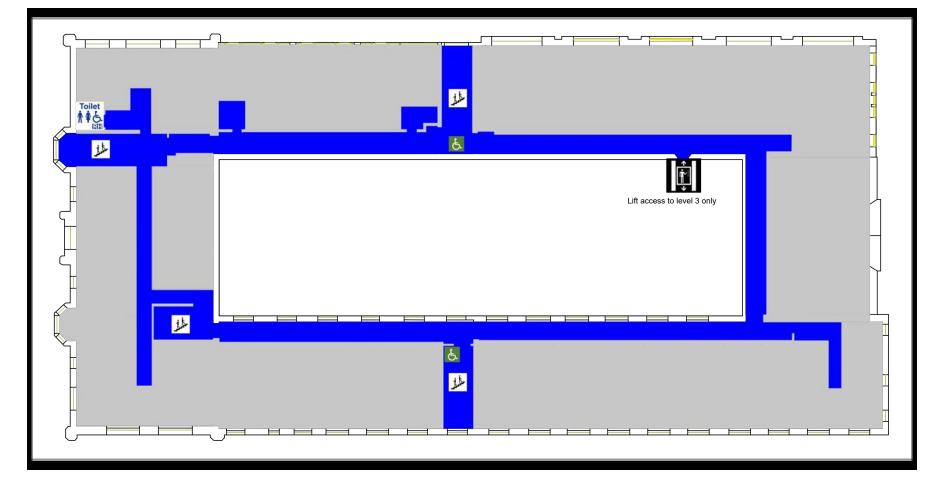

# **Ramsden Building Floor 3**

Developed by the Wellbeing and Disability Services, Office of Health and Safety, and Estates and Facilities.