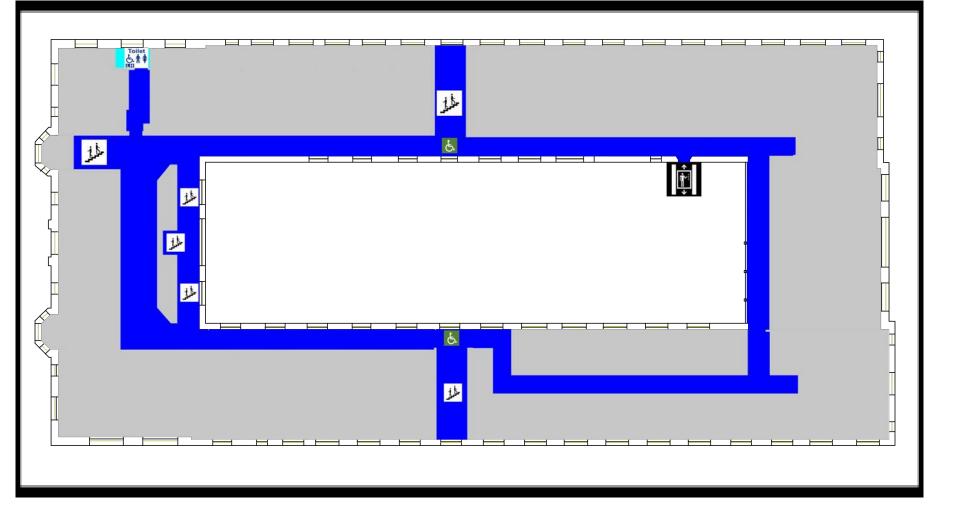

#### **Ramsden Building Floor 1**

Developed by the Wellbeing and Disability Services, Office of Health and Safety, and Estates and Facilities.