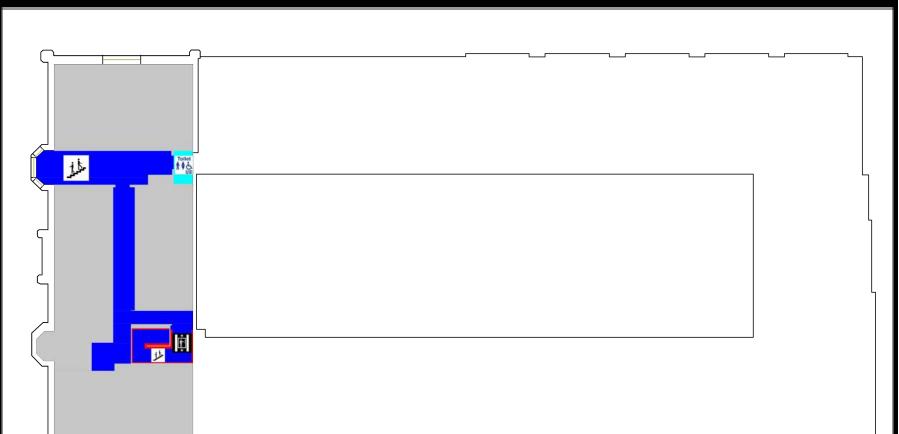

# **Ramsen Building Floor - B**

Developed by the Wellbeing and Disability Services, Office of Health and Safety, and Estates and Facilities.