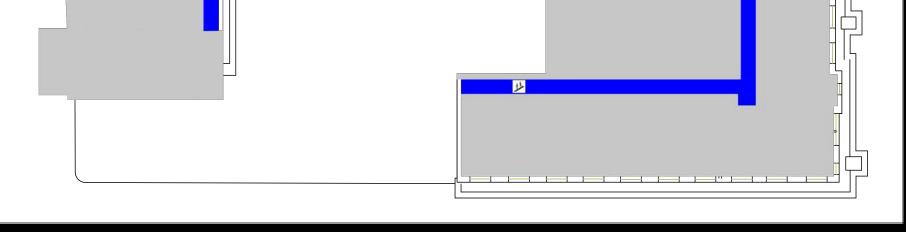

# Ramsden Building





Refuge area



Accessible toilet left-hand transfer



Lift



**Stairs** 



Accessible toilet right-hand transfer



Main entrance and exit door

# **Ramsen Building Floor - B**





Developed by the Wellbeing and Disability Services, Office of Health and Safety, and Estates and Facilities.

# **Ramsden Building Floor G**



#### **Ramsden Building Floor 1**





Developed by the Wellbeing and Disability Services, Office of Health and Safety, and Estates and Facilities.

### **Ramsden Building Floor 2**



# **Ramsden Building Floor 3**







Developed by the Wellbeing and Disability Services, Office of Health and Safety, and Estates and Facilities.