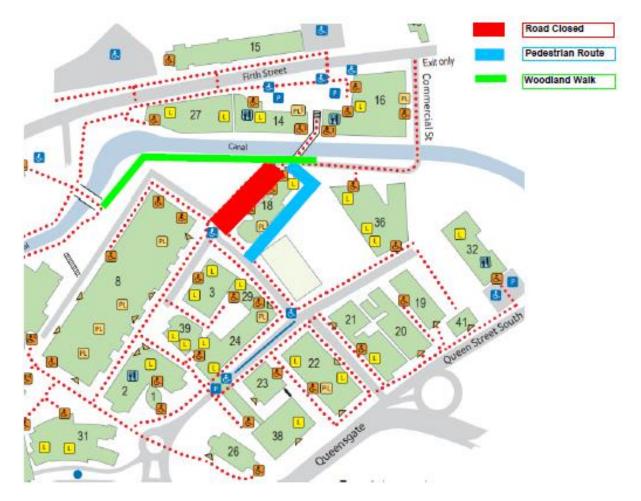

## **Road Closure**

Due to essential works as part of the new Faith centre development, there will be no access in front of Edith Key and Researcher Hub from 07:00 on Monday 25 July until 17:00 Friday 16 September.

The pedestrian route behind these buildings is available between 08:00 and 20:00 and the Woodland Walk is open.

The accessibility route during this period for staff and students is via the Barbara Hepworth building.

The diagram below highlights alternative routes and access points.

Estates and Facilities apologise for any inconvenience caused by these works. For any enquiries please contact the Estates Helpdesk on: Ext 2550 or from Teams: 472550.