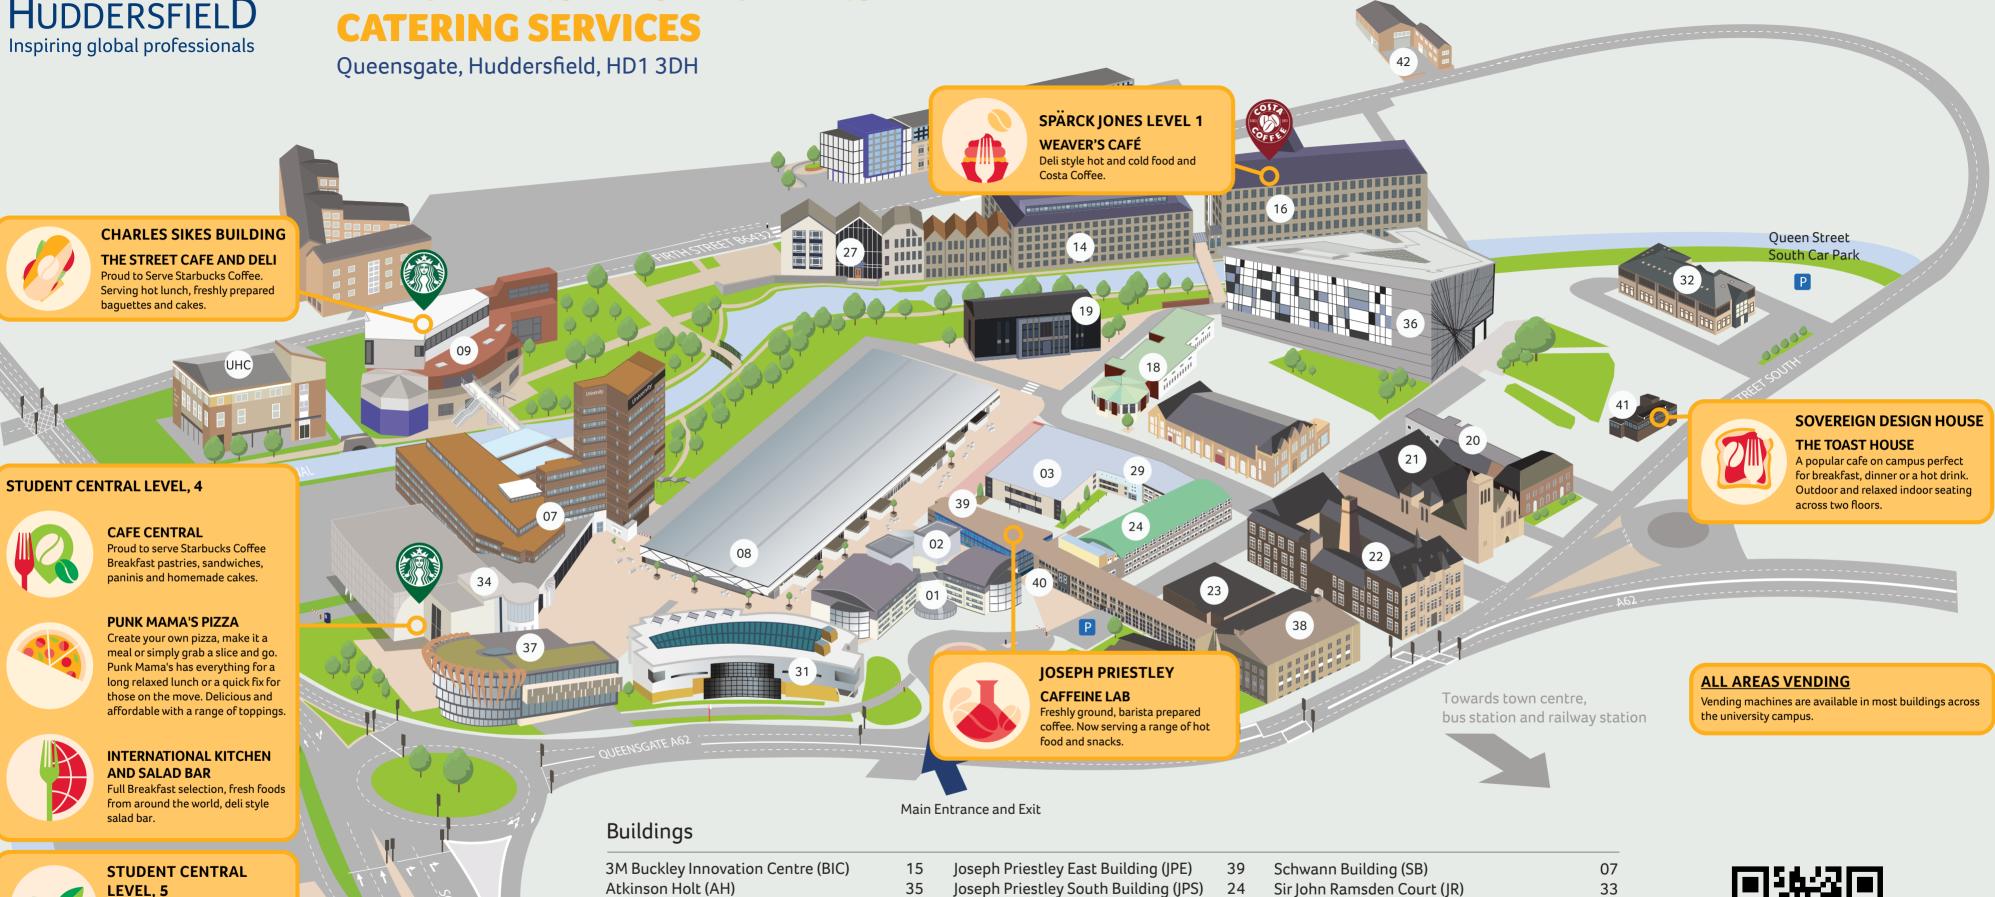

## **THE UNIVERSITY OF HUDDERSFIELD**

**ECO EATS** Affordable vegetarian and vegan food

Atkinson Holt (AH) Barbara Hepworth Building (BH) Brontë Lecture Theatres (BL) Charles Sikes Building (CS) Cockcroft Building (CO) Edith Key Building (EK) Harold Wilson Building (HW) Haslett Building (HA) Heritage Quay Holocaust Centre North Jo Cox More In Common Centre (JC)

- Joseph Priestley South Building
- 36 Joseph Priestley West Building 03
  - Laura Annie Willson Building (L
- 09 Library

23

- Lockside Building (LS)
- Media, Journalism and Film Build 18
- Oastler Building (OA) 02
- Percy Shaw House (SH) 14
- 07 Queen St. Building (QSB)
- 07 Ramsden Building (R)
- 19 Researcher Hub (RH)
  - Richard Steinitz Building (RS)

| (JPE)     | 39 | Schwann Building (SB)                       | 07  |
|-----------|----|---------------------------------------------|-----|
| g (JPS)   | 24 | Sir John Ramsden Court (JR)                 | 33  |
| (JPW)     | 38 | Sir Patrick Stewart Building (PS)           | 21  |
| LW)       | 08 | Sovereign Design House (SD)                 | 41  |
|           | 07 | Spärck Jones Building (SJ)                  | 16  |
|           | 27 | Stewart Film Studios (SFS)                  | 42  |
| ding (JM) | 29 | Student Central (SC)                        | 34  |
|           | 37 | St. Paul's Hall (PL)                        | 26  |
|           | 32 | The Sir George Buckley Lecture Theatre (RH) | 18  |
|           | 20 | University Health Centre                    | UHC |
|           | 22 | University Reception                        | 01  |
|           | 18 | Valli Opticians                             | 40  |
|           | 31 |                                             |     |